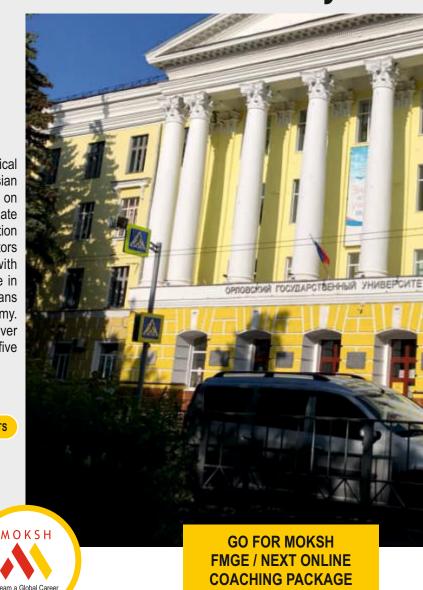

## **About University**

Orel State University is unique in many ways. It is the only classical university Orel, a member of the Association of classical Russian universities. It is the only institution in the region, which is training on a wide range of areas and specialties of higher and postgraduate education, training, re-training (more than 300). It is the only institution that gives professionals the region most humane professions - doctors and teachers. Combining fundamental classical training with professional practice-oriented, Orel State University - the only one in the region - produces chemists, physicists, biologists, mathematicians and other professionals in the priority areas of science and economy. The University has a rich tradition of training for foreign countries. Over the past 40 years, various forms of training were more than five thousand foreign students from nearly 60 countries.