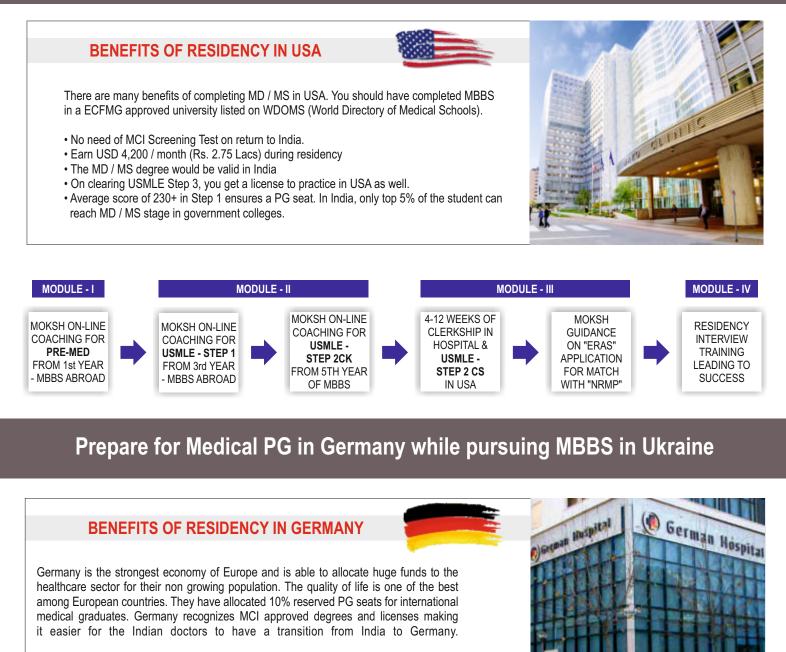

## Prepare for Medical PG in USA while pursuing MBBS in Ukraine

Further, learning German language is far more easier for Indians who studied in English since the alphabets are same. MOKSH conducts on-line A1, A2 and B1 level German language coaching classes so that you can be ready for German program.