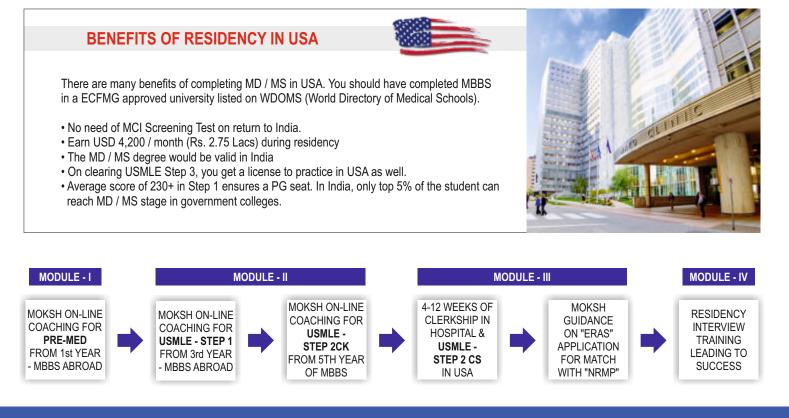

Health Insurance | Post Arrival Services | Equivalence Certificate Fee | Total    |
| 2,80,000     | 16,000                                                           | 30,000          | 65,000          | 8,000           | 7,500           | 7,500            | 30,000                | 6,000                       | RUBLE    |
| Every year   | Every year                                                       | First Year Only | First Year Only | Every year      | First Year Only | Every year       | First Year Only       | First Year Only             | 4,50,000 |

\*The above cost does not include the first year fees charged by MOKSH towards counseling & travel to reach the university.

# FOR MORE DETAILS CALL NOW : 9699-360-370

#### Prepare for Medical PG in USA while pursuing MBBS in Russia



### Prepare for Medical PG in Germany while pursuing MBBS in Russia



Partners across India in more than 100 cities!

www.moksh16.com / E-Mail: moksh.enquiry@gmail.com

MBBS ABROAD | MEDICAL PG ABROAD | STUDY IN GERMANY | YOUTH TRAVEL



UKRAINE



GERMANY

Chennai

WEST INDIA: Indore | Bhopal | Ahmedabad | Kota Bhilai | Nashik | Jaipur | Pune | Gwalior | Kolhapur | Nagpur

EAST INDIA: Kolkata | Ranchi | Patna | Bhubhanehswar