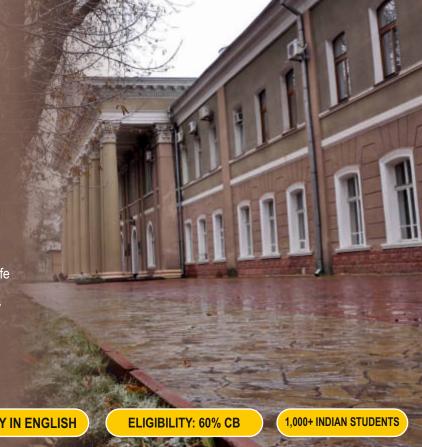

# CRIMEAN FEDERAL UNIVERSIT

## **About University**

MBBS in Russia is one of the most popular program among Indian students. More than 6,000 Indians have returned since last 20 years of Indians going to Russia. In 2014, Russia took over the complete control of this Crimea region from Ukraine. Accordingly, every year this university is widely opted by Indian students since the degree is accepted by Russian authorities in education ministry. The surrounding and the campus is an extremely peaceful and void of any distractions. The university situated in the city of Simperofol which is very beautiful city.

Many agents in India wrongly communicate that Crimea is unsafe which is absolutely untrue. Highest number of Indian students around 850+ study MBBS in this university. However, it is amply clear that the region is completely controlled by Russia and one can easily search that on the internet. Further, the Medical Council of India also has confirmed in the latest list of approved MBBS universities abroad that the university is present in Russia.

**FULLY IN ENGLISH** 

**Ruble 21.88 Lacs 6 Years Total Cost to Study** 

> Food Charges extra @ USD 1000 / Year Indian Canteen available

**GO FOR MOKSH FMGE / NEXT ONLINE COACHING PACKAGE** 

**HIGHEST FMGE PASSING RATIO** 