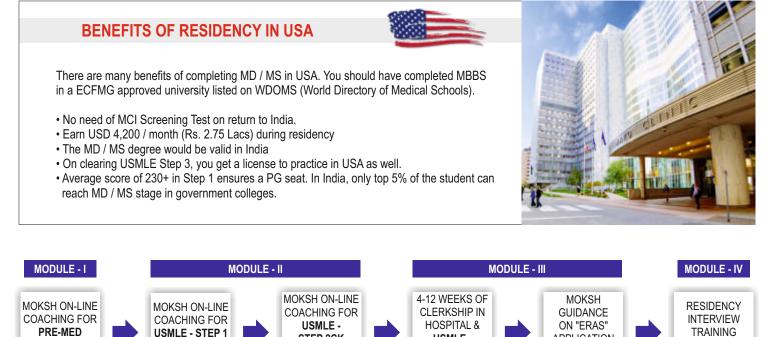

## Prepare for Medical PG in Germany while pursuing MBBS in Kazakh

## Prepare for Medical PG in Germany while pursuing MBBS in Kazakh

**USMLE -**

STEP 2 CS

IN USA

APPLICATION

FOR MATCH

WITH "NRMP"

LEADING TO

SUCCESS

STEP 2CK

FROM 5TH YEAR

OF MBBS

Partners across India in more than 100 cities!

FROM 1st YEAR

- MBBS ABROAD

FROM 3rd YEAR

- MBBS ABROAD

www.moksh16.com / E-Mail: moksh.enquiry@gmail.com

MBBS ABROAD | MEDICAL PG ABROAD | STUDY IN GERMANY | YOUTH TRAVEL

GERMANY

SOUTH INDIA : Bengaluru | Hyderabad | Mysuru | Chennai

WEST INDIA: Indore | Bhopal | Ahmedabad | Kota Bhilai | Nashik | Jaipur | Pune | Gwalior | Kolhapur | Nagpur