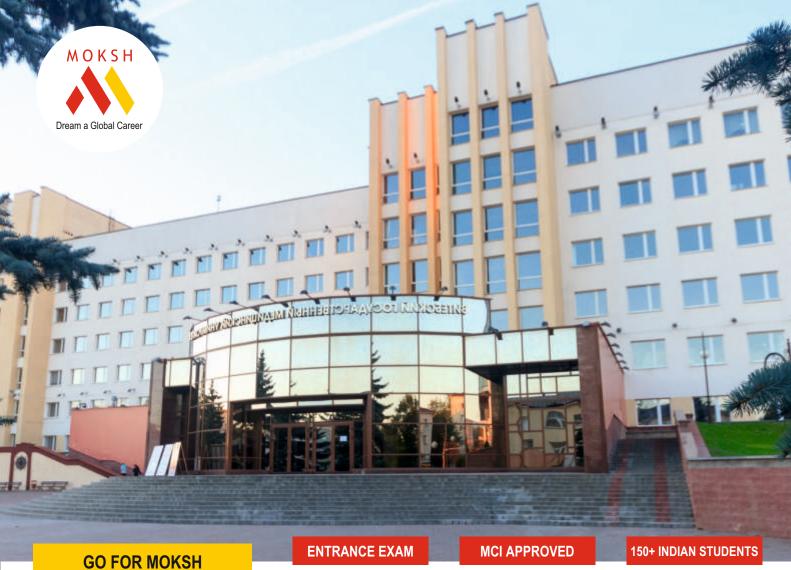

GO FOR MOKSH FMGE / NEXT ONLINE COACHING PACKAGE

Rs. 28.20 Lacs 5.8 Years Total cost to study

Food Charges extra @ USD 1000 / Year

Vitebsk State Medical University (VSMU) is one of the most dynamic and excellent universities in Europe and CSI nations. Vitebsk State Medical Institute was established as a hospital-medical institute in November 1, 1934 by Resolution of the Council of People's Commissars of the BSSR. The total number of students on all courses was 250.rewarded with highest level accreditation by the Ministry of Education and Science of Belarus. All the degrees issued to foreign students are dully legalized and apostatized by the Foreign Ministry of Belarus.

students on Preliminary Training, Medical and Pharmaceutical Faculties. The number of foreign students was increasing and in 1997 the Faculty of Overseas Students Training was opened. For the large merits in training physicians for public health of Asia, Africa, Near East and Latin America, the Vitebsk State Medical University was awarded with the Medal of Peoples Friendship by the Presidium of the Supreme Soviet of the USSR.