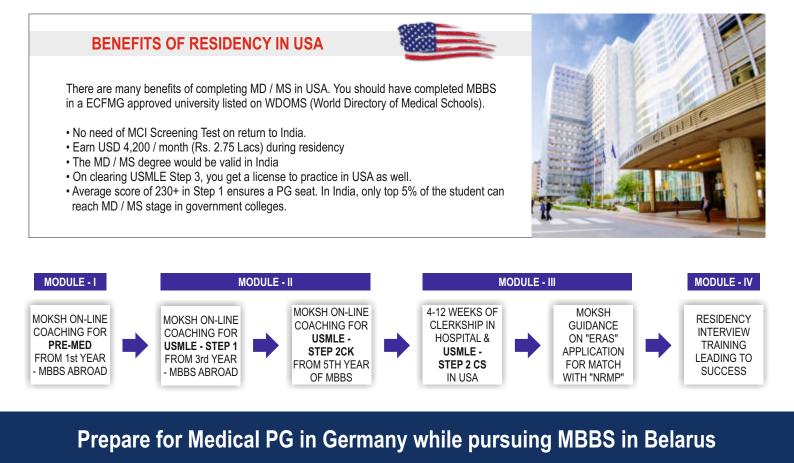

Fee  | Visa Extension | Medical Exam    | Health Insurance | Post arrival services | Total     |
|--------------|------------|-----------------|-----------------|----------------|-----------------|------------------|-----------------------|-----------|
| 4,600        | 850        | 800             | 500             | 100            | 200             | 100              | 1,000                 | USD 8,150 |
| Every year   | Every year | First Year Only | First Year Only | Every year     | First Year Only | Every year       | Total for 6 Years     |           |

Others Costs including medical insurance, resident permit extension, library fees, University Registration fees etc.

### FOR MORE DETAILS CONTACT NOW : 9699-360-370

#### Prepare for Medical PG in USA while pursuing MBBS in Belarus



#### Huspital German Höspital **BENEFITS OF RESIDENCY IN GERMANY** (Gethall Germany is the strongest economy of Europe and is able to allocate huge funds to the healthcare sector for their non growing population. The quality of life is one of the best among European countries. They have allocated 10% reserved PG seats for international medical graduates. Germany recognizes MCI approved degrees and licenses making it easier for the Indian doctors to have a transition from India to Germany. Further, learning German language is far more easier for Indians who studied in English since the alphabets are same. MOKSH conducts on-line A1, A2 and B1 level German language coaching classes so that you can be ready for German program. STEP - 1 (Pre departure) STEP - 2 (1 Year) STEP - 3 (6 Months) Ob