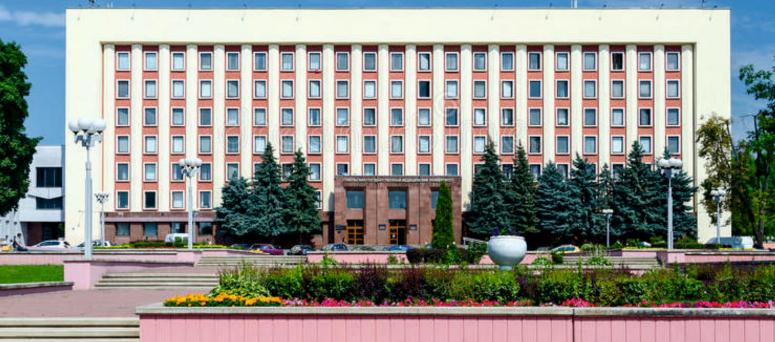

# **Gomel State Medical University**

GO FOR MOKSH FMGE / NEXT ONLINE COACHING PACKAGE

Rs. 25.50 Lacs 5.8 Years Total Cost to study

Food Charges extra @ USD 1000 / Year

## INDIAN FOOD AVAILABLE

MCI TEST COACHING

ON LINE APPLICATION

MBBS in Belarus is getting popular among students who are generally late applicants for MCI recognized medical colleges or universities in Russia and the medical seats are filled up. This is due to the fact that, Belarus is a smaller country with lesser infrastructure as compared to Russia. Russian medical seats get generally filled up by June end. Since Gomel State Medical University is among one of the top medical universities in Belarus as well as MBBS

colleges in Belarus and is approved by MCI. Studying MBBS in Belarus for Indian students became a great option for students who want to pursue their MBBS abroad. It is indeed a wonderful option to study medicine and surgery in Belarus as well. There is a wide list of medical universities in Belarus.