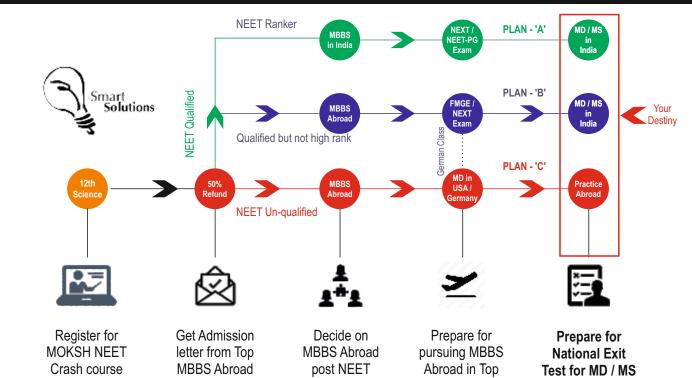

# **SMART MEDICAL CAREER PLANNING**

# Prepare for Medical PG in USA while pursuing MBBS in China

# Prepare for Medical PG in Germany while pursuing MBBS in China