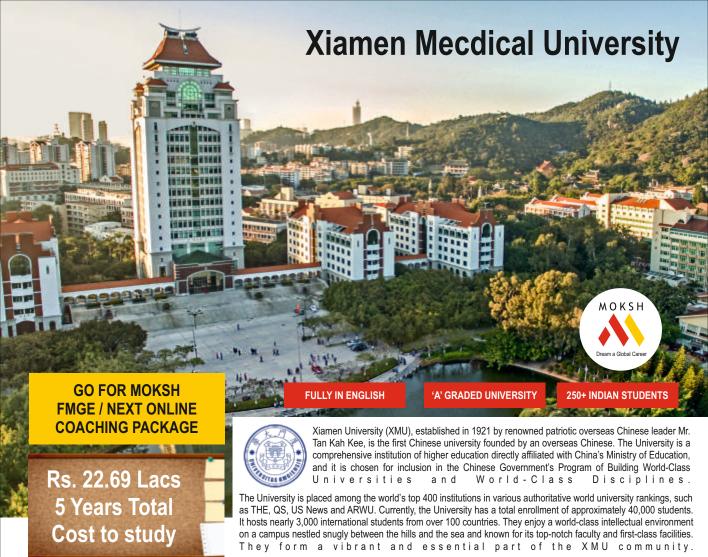

# **ABOUT THE XIAMEN UNIVERSITY, CHINA**

counseling session.

#### **TOP MOST UNIVERSITY**

with Top Faculty

XMU campuses are situated around the Xiamen Bay on the western coast of the Taiwan Strait, with breathtaking views of undulating green hills and vast expanses of seawaters. They rank among the world's most beautiful campuses. Located on the southern tip of Xiamen Island, the Siming campus lies in close proximity to several places of interest and is adjacent to a sandy beach. Its Xiang'an Campus is situated in Xiamen's Xiang'an District, bounded by the Xiangshan Scenic Area on the north and the sea on the south. XMU campuses are landscaped as beautiful gardens,lush foliage and magnificent buildings of Kah Kee architectural styles. Currently, the University has a total enrollment of approximately 40,000 students. It hosts nearly 3,000 international students from over 100 countries. They enjoy a worldclass intellectual environment on a campus nestled snugly between the hills and the sea and known for its top-notch faculty and first-class facilities. They form a vibrant and essential part of the XMU community.

# STUDY MBBS IN CHINA

in India!

- The university was established on June 1921 (97 Years old)
- XMU is a **Government University** having super infrastructure.
- The university is situated in the west central part of China so safety is ensured.

University!

- MCI Passing ratio is one of the highest for XMU.
- The Indian students have been going to XMU since last 10 years.
- Choose MBBS at XMU + Medical PG in Germany! You can settle down there.
- You can also choose MOKSH USMLE Coaching for medical PG in USA!
- Tuition fee subsidized by the Chinese Government.
- The system is already upgraded to ECTS to suit EU education system.