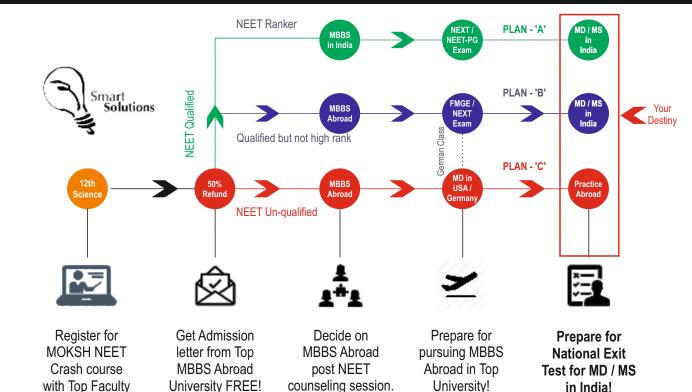

uition Fees | Hostel     | Registration    | Develop. Fees   | Visa Extension | Medical Exam    | Health Insurance | 6 Years Local Support | Total      |  |
|--------------|------------|-----------------|-----------------|----------------|-----------------|------------------|-----------------------|------------|--|
| 30,000       | 4,000      | 600             | 0               | 700            | 300             | 700              | 3,700                 | RMB 40,000 |  |
| Every year   | Every year | First Year Only | First Year Only | Every year     | First Year Only | Every year       | First Year Only       |            |  |

\*The above cost does not include the first year fees charged by MOKSH towards counseling & travel to reach the university.

# **SMART MEDICAL CAREER PLANNING**



## ABOUT THE WENZHOU MEDICAL UNIVERSITY, CHINA

#### **TOP MOST UNIVERSITY**

At present, all the faculty and staff are striving to attain the goal of becoming a high quality university that will enjoy high prestige for its own features and excellent academic performance, focused on the undergraduate education while actively developing graduate studies, with medical programs as its core harmonized by multi-disciplinary areas adapting to regional needs. Wenzhou Medical University is located in Wenzhou which is sprawled along the coast in southeastern Zhejiang Province, the city of Wenzhou is the economic, cultural, and communications center in southern Zhejiang. It has been a principal trading port in China since the Tang Dynasty and is a renowned hometown of many outstanding overseas Chi