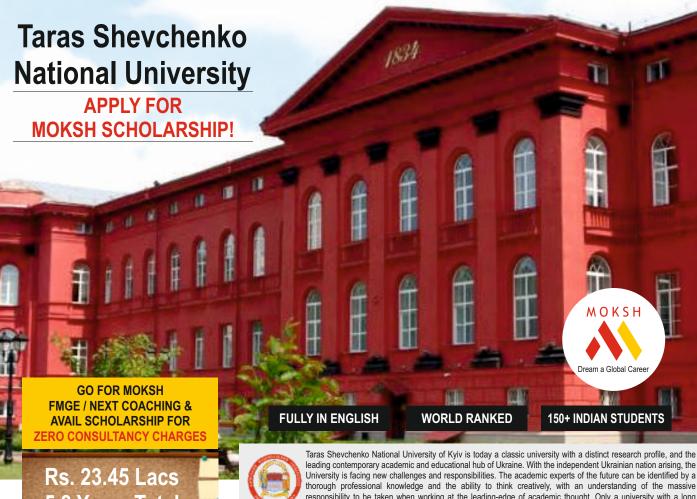

### ABOUT THE TARAS SHEVCHENKO NATIONAL UNIVERSITY, UKRAINE

counseling session.

### STUDY MBBS IN UKRAINE

in India!

- The university was established on 1834 (185 Years old)
- TSNU is a Government University having super infrastructure.
- The university is situated in the west central part of Ukraine so safety is ensured.

University!

- MCI Passing ratio is one of the highest for TSNU.
- The Indian students have been going to TSNU since last 10 years.
- Choose MBBS at TSNU + Medical PG in Germany! You can settle down there.
- Tuition fee subsidized by the Ukrainian Government.
- The system is already upgraded to ECTS to suit EU education system.