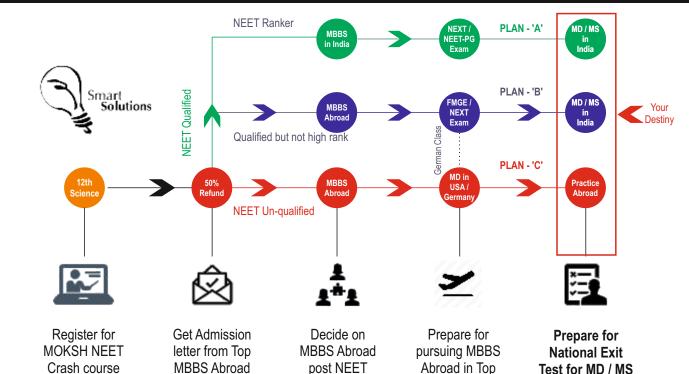

# **SMART MEDICAL CAREER PLANNING**

# Prepare for Medical PG in USA while pursuing MBBS in Ukraine

# Prepare for Medical PG in Germany while pursuing MBBS in Ukraine