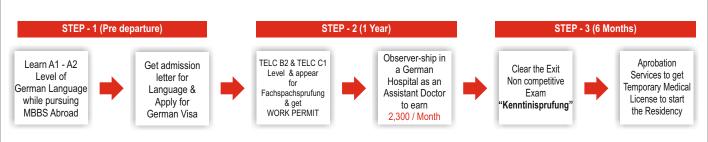

# Prepare for Medical PG in Germany while pursuing MBBS in China

#### BENEFITS OF RESIDENCY IN GERMANY

Germany is the strongest economy of Europe and is able to allocate huge funds to the healthcare sector for their non growing population. The quality of life is one of the best among European countries. They have allocated 10% reserved PG seats for international medical graduates. Germany recognizes MCI approved degrees and licenses making it easier for the Indian doctors to have a transition from India to Germany.

Further, learning German language is far more easier for Indians who studied in English since the alphabets are same. MOKSH conducts on-line A1, A2 and B1 level German language coaching classes so that you can be ready for German program.