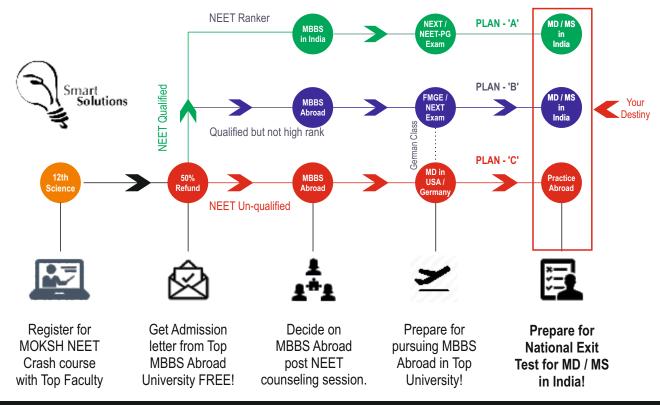

# Prepare for Medical PG in USA while pursuing MBBS in China

#### **BENEFITS OF RESIDENCY IN USA**

There are many benefits of completing MD / MS in USA. You should have completed MBBS in a ECFMG approved university listed on WDOMS (World Directory of Medical Schools).

- · No need of MCI Screening Test on return to India.
- · Earn USD 4,200 / month (Rs. 2.75 Lacs) during residency
- The MD / MS degree would be valid in India
- On clearing USMLE Step 3, you get a license to practice in USA as well.
- Average score of 230+ in Step 1 ensures a PG seat. In India, only top 5% of the student can reach MD / MS stage in government colleges.

# Prepare for Medical PG in Germany while pursuing MBBS in China

#### BENEFITS OF RESIDENCY IN GERMANY

Germany is the strongest economy of Europe and is able to allocate huge funds to the healthcare sector for their non growing population. The quality of life is one of the best among European countries. They have allocated 10% reserved PG seats for international medical graduates. Germany recognizes MCI approved degrees and licenses making it easier for the Indian doctors to have a transition from India to Germany.

Further, learning German language is far more easier for Indians who studied in English since the alphabets are same. MOKSH conducts on-line A1, A2 and B1 level German language coaching classes so that you can be ready for German program.