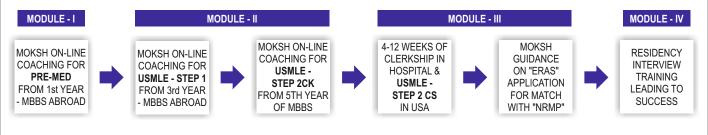

#### **Coaching for FMGE / USMLE**

- Experience the MOKSH Learning Management Solution
- · Global pool of faculty with subject expertise on panel
- · Live lectures on every weekend
- · Personalized Test and Assessment
- Active learning during vacations for FMGE / USMLE
- Pay for the coaching in EMI
- HUNDREDS OF STUDENTS TAKING COACHING ALREADY

#### Prepare for FMGE / USMLE from 1st Year!