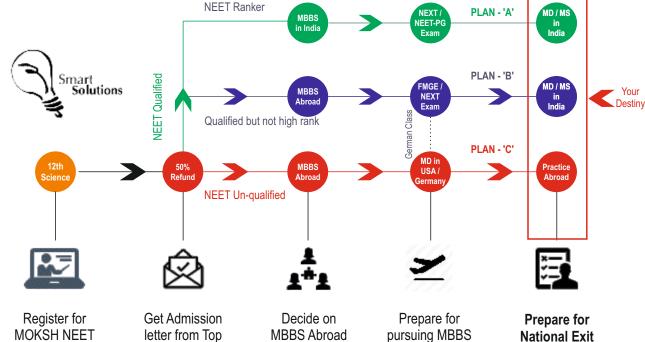

### **SMART MEDICAL CAREER PLANNING**

MOKSH NEET
Crash course
with Top Faculty

Get Admission letter from Top MBBS Abroad University FREE! Decide on MBBS Abroad post NEET counseling session.

Prepare for pursuing MBBS Abroad in Top University!

Prepare for National Exit Test for MD / MS in India!