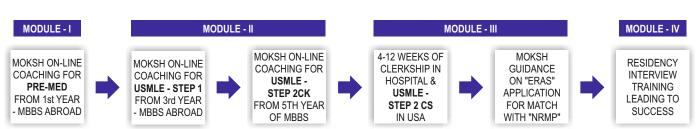

# Prepare for Medical PG in USA while pursuing MBBS in China

#### Coaching for FMGE / USMLE

- Experience the MOKSH Learning Management Solution
- · Global pool of faculty with subject expertise on panel
- · Live lectures on every weekend
- · Personalized Test and Assessment
- Active learning during vacations for FMGE / USMLE
- · Pay for the coaching in EMI
- HUNDREDS OF STUDENTS TAKING COACHING ALREADY

Prepare for FMGE / USMLE from 1st Year!