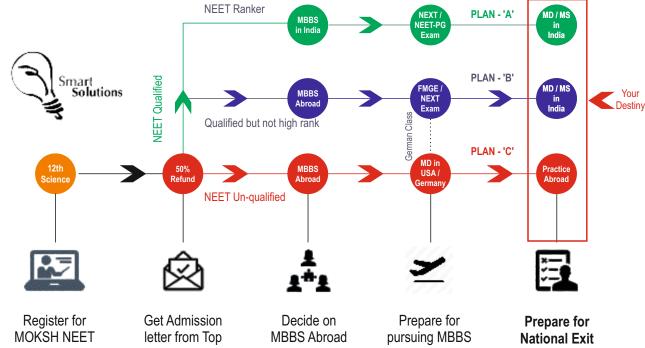

# Prepare for Medical PG in USA while pursuing MBBS in China

#### BENEFITS OF RESIDENCY IN USA

There are many benefits of completing MD / MS in USA. You should have completed MBBS in a ECFMG approved university listed on WDOMS (World Directory of Medical Schools).

- · No need of MCI Screening Test on return to India.
- Earn USD 4,200 / month (Rs. 2.75 Lacs) during residency
- The MD / MS degree would be valid in India
- On clearing USMLE Step 3, you get a license to practice in USA as well.
- Average score of 230+ in Step 1 ensures a PG seat. In India, only top 5% of the student can reach MD / MS stage in government colleges.

# Prepare for Medical PG in Germany while pursuing MBBS in China

#### BENEFITS OF RESIDENCY IN GERMANY

Germany is the strongest economy of Europe and is able to allocate huge funds to the healthcare sector for their non growing population. The quality of life is one of the best among European countries. They have allocated 10% reserved PG seats for international medical graduates. Germany recognizes MCI approved degrees and licenses making it easier for the Indian doctors to have a transition from India to Germany.

Further, learning German language is far more easier for Indians who studied in English since the alphabets are same. MOKSH conducts on-line A1, A2 and B1 level German language coaching classes so that you can be ready for German program.