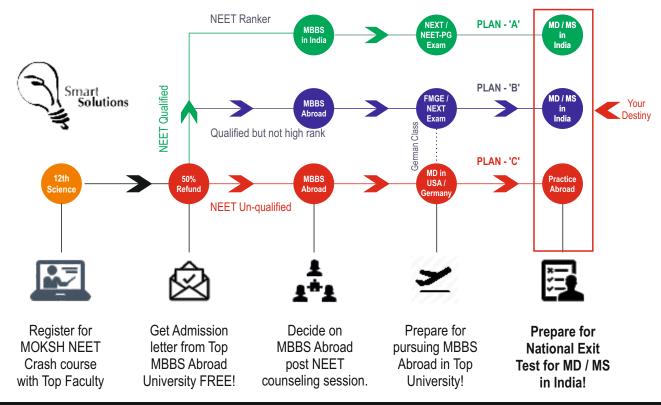

# Prepare for Medical PG in USA while pursuing MBBS in Ukraine

#### **BENEFITS OF RESIDENCY IN USA**

There are many benefits of completing MD / MS in USA. You should have completed MBBS in a ECFMG approved university listed on WDOMS (World Directory of Medical Schools).

- · No need of MCI Screening Test on return to India.
- · Earn USD 4,200 / month (Rs. 2.75 Lacs) during residency
- The MD / MS degree would be valid in India
- On clearing USMLE Step 3, you get a license to practice in USA as well.
- Average score of 230+ in Step 1 ensures a PG seat. In India, only top 5% of the student can reach MD / MS stage in government colleges.

# Prepare for Medical PG in Germany while pursuing MBBS in Ukraine