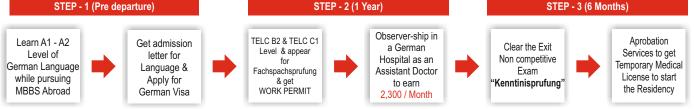

NOW : 96993 60370

# Prepare for Medical PG in USA while pursuing MBBS in Ukraine

#### **BENEFITS OF RESIDENCY IN USA**



There are many benefits of completing MD / MS in USA. You should have completed MBBS in a ECFMG approved university listed on WDOMS (World Directory of Medical Schools).

- · No need of MCI Screening Test on return to India.
- · Earn USD 4,200 / month (Rs. 2.75 Lacs) during residency
- The MD / MS degree would be valid in India
- On clearing USMLE Step 3, you get a license to practice in USA as well.
- Average score of 230+ in Step 1 ensures a PG seat. In India, only top 5% of the student can reach MD / MS stage in government colleges.





# Prepare for Medical PG in Germany while pursuing MBBS in Ukraine

# <section-header><section-header><text><text><text><image>





## MOKSH STUDENTS GET SERVICES IN UKRAINE

#### **Counseling & Guidance**



- Honest FREE counselling session for Medicine career
- MOKSH is your career planner & not an admission agent
- Clear guidance to select the best university from Ukraine
- · Super excited team to solve the queries before you depart
- Professional services, not fly by night operator!
- · Largest pool of well trained counselors in India.
- ROADMAP RIGHT UP TO MEDICAL PG ABROAD

#### India's most popular Webinar Series!

#### Home to Hostel Travel Packages



- · Single way Air Ticket
- · Dedicated & experienced staff for Visa Documentation
- Every student batch goes with a guaranteed Escort
- Transfer to the University by Bus / Coach / Train included
- Local support office in Kiev, Ukraine
- Support for parents