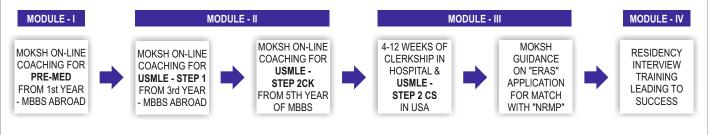

# Prepare for Medical PG in USA while pursuing MBBS in Ukraine

#### **BENEFITS OF RESIDENCY IN USA**

There are many benefits of completing MD / MS in USA. You should have completed MBBS in a ECFMG approved university listed on WDOMS (World Directory of Medical Schools).

- · No need of MCI Screening Test on return to India.
- · Earn USD 4,200 / month (Rs. 2.75 Lacs) during residency
- The MD / MS degree would be valid in India
- On clearing USMLE Step 3, you get a license to practice in USA as well.
- Average score of 230+ in Step 1 ensures a PG seat. In India, only top 5% of the student can reach MD / MS stage in government colleges.