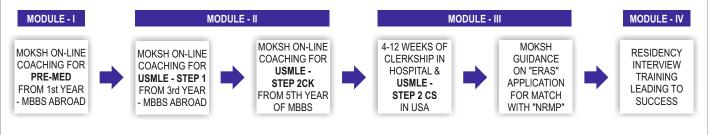

# Prepare for Medical PG in USA while pursuing MBBS in Kazakhstan

### **BENEFITS OF RESIDENCY IN USA**

There are many benefits of completing MD / MS in USA. You should have completed MBBS in a ECFMG approved university listed on WDOMS (World Directory of Medical Schools).

- · No need of MCI Screening Test on return to India.
- · Earn USD 4,200 / month (Rs. 2.75 Lacs) during residency
- The MD / MS degree would be valid in India
- On clearing USMLE Step 3, you get a license to practice in USA as well.
- Average score of 230+ in Step 1 ensures a PG seat. In India, only top 5% of the student can reach MD / MS stage in government colleges.