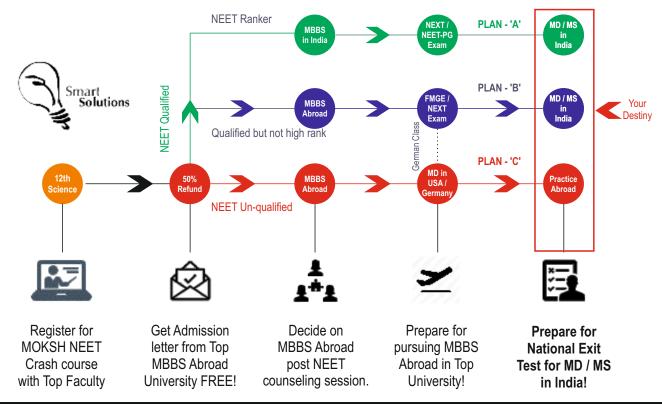

# SMART MEDICAL CAREER PLANNING

# **STUDY MBBS IN KAZAKHSTAN**

- The university was established on 1934 (85 Years old)
- KNU is a Government University having super infrastructure.
- The university is situated in the west central part of Kazakhstan so safety is ensured.
- MCI Passing ratio is one of the highest for KNU.
- The Indian students have been going to KNU since last 10 years.
- Choose MBBS at KNU + Medical PG in Germany! You can settle down there.
- You can also choose MOKSH USMLE Coaching for medical PG in USA!
- Tuition fee subsidized by the Kazakhstan Government.
- The system is already upgraded to ECTS to suit EU education system.

# Prepare for Medical PG in USA while pursuing MBBS in Kazakhstan

### **BENEFITS OF RESIDENCY IN USA**

There are many benefits of completing MD / MS in USA. You should have completed MBBS in a ECFMG approved university listed on WDOMS (World Directory of Medical Schools).

- · No need of MCI Screening Test on return to India.
- · Earn USD 4,200 / month (Rs. 2.75 Lacs) during residency
- The MD / MS degree would be valid in India
- On clearing USMLE Step 3, you get a license to practice in USA as well.
- Average score of 230+ in Step 1 ensures a PG seat. In India, only top 5% of the student can reach MD / MS stage in government colleges.

# Prepare for Medical PG in Germany while pursuing MBBS in Kazakhstan