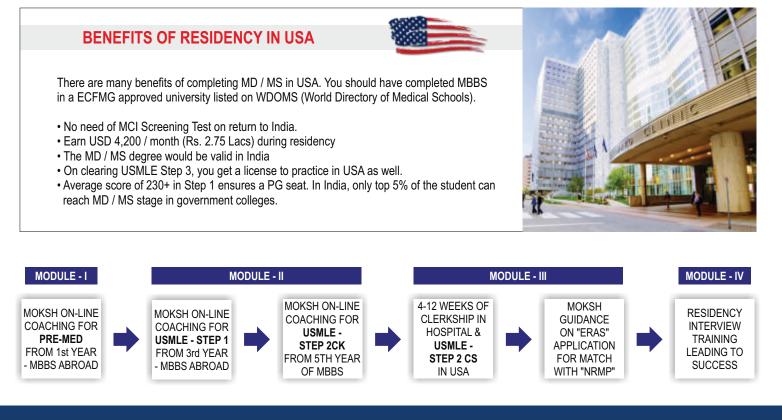

|-----------------|-----------------|-----------------|-----------------|------------------|-----------------------|-----------------------------|-------|--|--|--|--|
|   | 5,750       | 500        | 400             | 500             | 100             | 100             | 100              | 200                   | 100                         | USD   |  |  |  |  |
|   | Every year  | Every year | First Year Only | First Year Only | Every year      | First Year Only | Every year       | First Year Only       | First Year Only             | 7,750 |  |  |  |  |

\*The above cost does not include the first year fees charged by MOKSH towards counseling & travel to reach the university.

### FOR MORE DETAILS CALL NOW : 9699-360-370

### Prepare for Medical PG in USA while pursuing MBBS in Russia



## Prepare for Medical PG in Germany while pursuing MBBS in Russia



Partners across India in more than 100 cities!

www.moksh16.com / E-Mail: moksh.enquiry@gmail.com

MBBS ABROAD | MEDICAL PG ABROAD | STUDY IN GERMANY | YOUTH TRAVEL







GERMANY

Chennai

WEST INDIA: Indore | Bhopal | Ahmedabad | Kota Bhilai | Nashik | Jaipur | Pune | Gwalior | Kolhapur | Nagpur

EAST INDIA: Kolkata | Ranchi | Patna | Bhubhanehswar