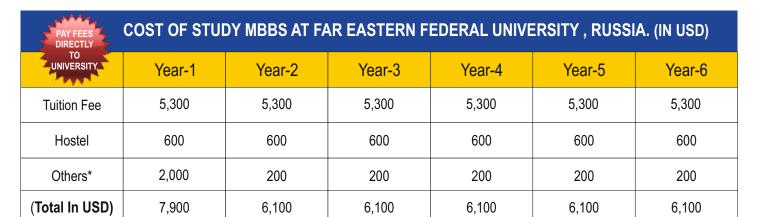

#### Break up of cost to be paid in the first year including "Others"

| T | uition Fees | Hostel     | Regn.Fees       | Processing Fees | Health Check up | Visa Extension | Health Insurance | Post Arrival Services | Equivalence Certificate Fee | Total |
|---|-------------|------------|-----------------|-----------------|-----------------|----------------|------------------|-----------------------|-----------------------------|-------|
|   | 5,300       | 600        | 400             | 1,000           | 100             | 100            | 100              | 200                   | 100                         | USD   |
|   | Every year  | Every year | First Year Only | First Year Only | First Year Only | Every year     | Every year       | First Year Only       | First Year Only             | 7,900 |