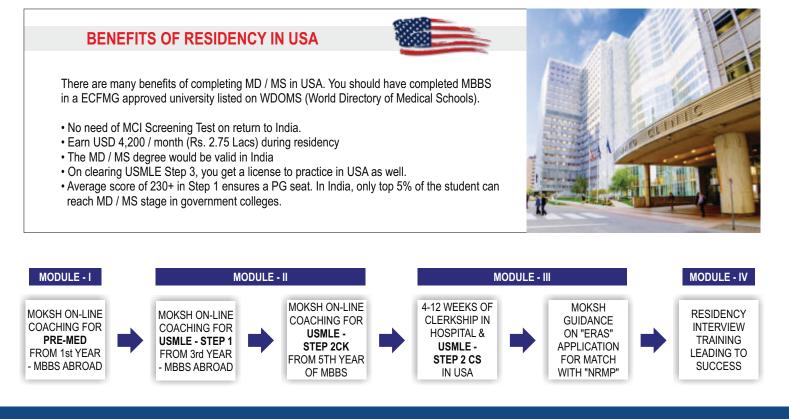

Insurance | Post Arrival Services | Equivalence Certificate Fee | Total |  |  |  |  |
| 4,000                                                   | 700        | 400             | 800             | 100             | 100             | 100              | 200                   | 100                         | USD   |  |  |  |  |
| Every year                                              | Every year | First Year Only | First Year Only | Every year      | First Year Only | Every year       | First Year Only       | First Year Only             | 6,500 |  |  |  |  |

\*The above cost does not include the first year fees charged by MOKSH towards counseling & travel to reach the university.

#### FOR MORE DETAILS CALL NOW : 9699-360-370

### Prepare for Medical PG in USA while pursuing MBBS in Russia



## Prepare for Medical PG in Germany while pursuing MBBS in Russia



Partners across India in more than 100 cities!

www.moksh16.com / E-Mail: moksh.enquiry@gmail.com

MBBS ABROAD | MEDICAL PG ABROAD | STUDY IN GERMANY | YOUTH TRAVEL





UKRAINE



GERMANY

Chennai

WEST INDIA: Indore | Bhopal | Ahmedabad | Kota Bhilai | Nashik | Jaipur | Pune | Gwalior | Kolhapur | Nagpur

EAST INDIA: Kolkata | Ranchi | Patna | Bhubhanehswar